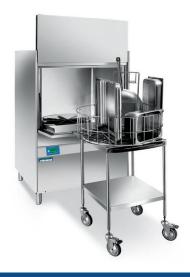

## RG-9 GRANULE WASHER

The RG-9 granule washer utilises the combined action of water, detergent and granules blasted at high pressure. Washing with granules reduces the need for labour intensive pre-washing tasks such as soaking and scrubbing.

## Standard Features

- Built in booster heater and thermostop
- Display showing working temperatures
- Easy access for maintenance
- Concave nozzles to prevent clogging
- Built in detergent/rinse aid dispensers
- Gravity drained