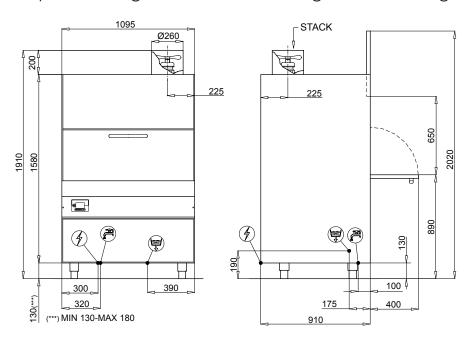

Power supply
Total power
Total current
Wash tank capacity
Water consumption (per cycle)
Rinsing temp (approx)
Rack size
Tallest washable item
Weight (empty)
Drain hose diameter
Water connection (Hot\*)
\*Connect to hot water for optimum performance

415V 50 Hz 13.8KW 3 x 20.3 Amp 103 ltrs 4.4 ltrs 85°C Ø 735mm W x 240mm H 635mm 303 kg Ø 32mm 3/4" hose