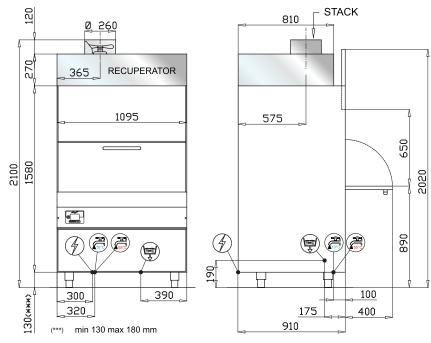

Power supply Total power Total current Wash tank capacity Water consumption (per cycle) Rinsing temp (approx) Rack size Tallest washable item Weight (empty) Drain hose diameter Water connection (Hot\*) \*Connect to hot water for optimum performance

> Rhima New Zealand www.rhima.co.nz Tel: +64 9414 5575

415V 50 Hz 13.8KW 3 x 20.3 Amp 103 ltrs 4.4 ltrs 85°C Ø 735mm 635mm 320 kg Ø 32mm 3/4" hose