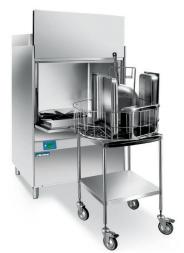

The RG-9 Granule washer utilises the combined action of water, detergent and granules blasted at high pressure. The HR heat exchanging system uses the moist warm water vapour to pre-heat the incoming cold water, dramatically reducing the energy required to heat the final rinse water to 85°C.

## **Standard Features**

- Built in booster heater and thermostop
- Display showing working temperatures
- Concave nozzles to prevent clogging
- Built in detergent/rinse aid dispensers
- Gravity drained
- Heat recovery\*\*
  \*\*Needs hot and cold water connection